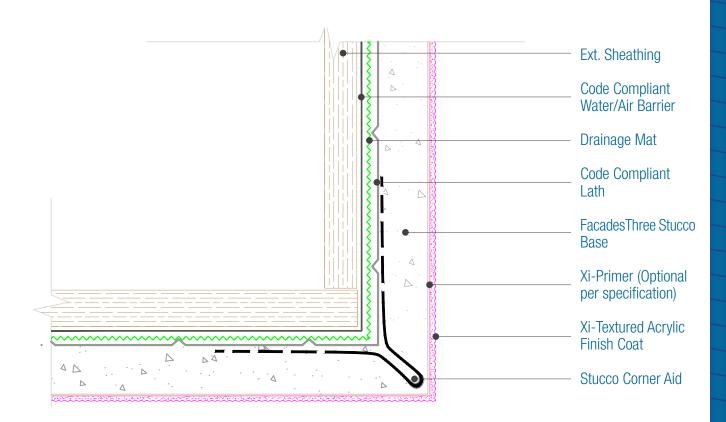

## FacadesThree Max Stucco Assembly Outside Corner

Date. 06-15-2020 | Detail. f3max.l.5 v1

## NOTES:

- 1. The specific Water Barrier and or Air Barrier required depends upon the substrate and the applicable Code year, See specifications for those requirements.
- 2. There must be continuous airtightness over the entire building enclosure, where required by code. The actual project detail must show this continuity.
- 3. See Specifications for Corner options.